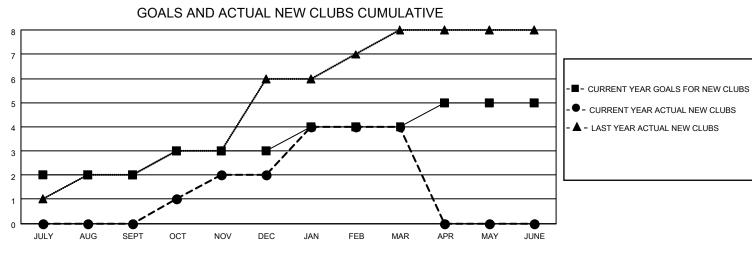

## LOCATION INDIA

District 321A1

Results as of: 3/31/2022

| Clubs                 |               |           |               | Members               |                        |                         |                                                    |
|-----------------------|---------------|-----------|---------------|-----------------------|------------------------|-------------------------|----------------------------------------------------|
| RESULTS FOR 2021-2022 |               |           |               | RESULTS FOR 2021-2022 |                        |                         |                                                    |
| QUARTER               | NEW CLUB GOAL | NEW CLUBS | DROPPED CLUBS | QUARTER MEME          | BER GROWTH NET<br>GOAL | MEMBER GROWTH<br>ACTUAL | DROPPED<br>MEMBERS ACTUAL<br>(including transfers) |
| JULY/AUG/SEPT         | 2             | 0         | 5             | JULY/AUG/SEPT         | 40                     | 62                      | 108                                                |
| OCT/NOV/DEC           | 1             | 2         | 1             | OCT/NOV/DEC           | 30                     | 88                      | 25                                                 |
| JAN/FEB/MAR           | 1             | 2         | 0             | JAN/FEB/MAR           | 30                     | 110                     | 50                                                 |
| APR/MAY/JUNE          | 1             | 0         | 0             | APR/MAY/JUNE          | 30                     | 0                       | 0                                                  |