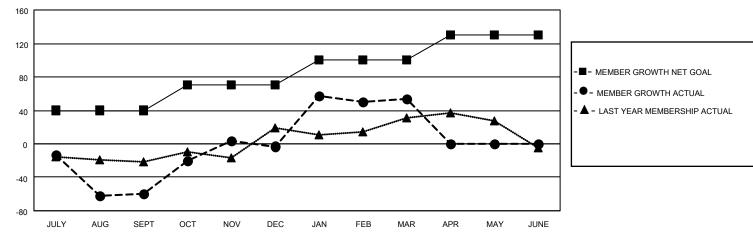

## LOCATION INDIA

District 321A1

Results as of: 3/31/2022

| Clubs                 |               |           |               | Members               |                        |                         |                                                    |
|-----------------------|---------------|-----------|---------------|-----------------------|------------------------|-------------------------|----------------------------------------------------|
| RESULTS FOR 2021-2022 |               |           |               | RESULTS FOR 2021-2022 |                        |                         |                                                    |
| QUARTER               | NEW CLUB GOAL | NEW CLUBS | DROPPED CLUBS | QUARTER MEME          | BER GROWTH NET<br>GOAL | MEMBER GROWTH<br>ACTUAL | DROPPED<br>MEMBERS ACTUAL<br>(including transfers) |
| JULY/AUG/SEPT         | 2             | 0         | 5             | JULY/AUG/SEPT         | 40                     | 62                      | 108                                                |
| OCT/NOV/DEC           | 1             | 2         | 1             | OCT/NOV/DEC           | 30                     | 88                      | 25                                                 |
| JAN/FEB/MAR           | 1             | 2         | 0             | JAN/FEB/MAR           | 30                     | 110                     | 50                                                 |
| APR/MAY/JUNE          | 1             | 0         | 0             | APR/MAY/JUNE          | 30                     | 0                       | 0                                                  |